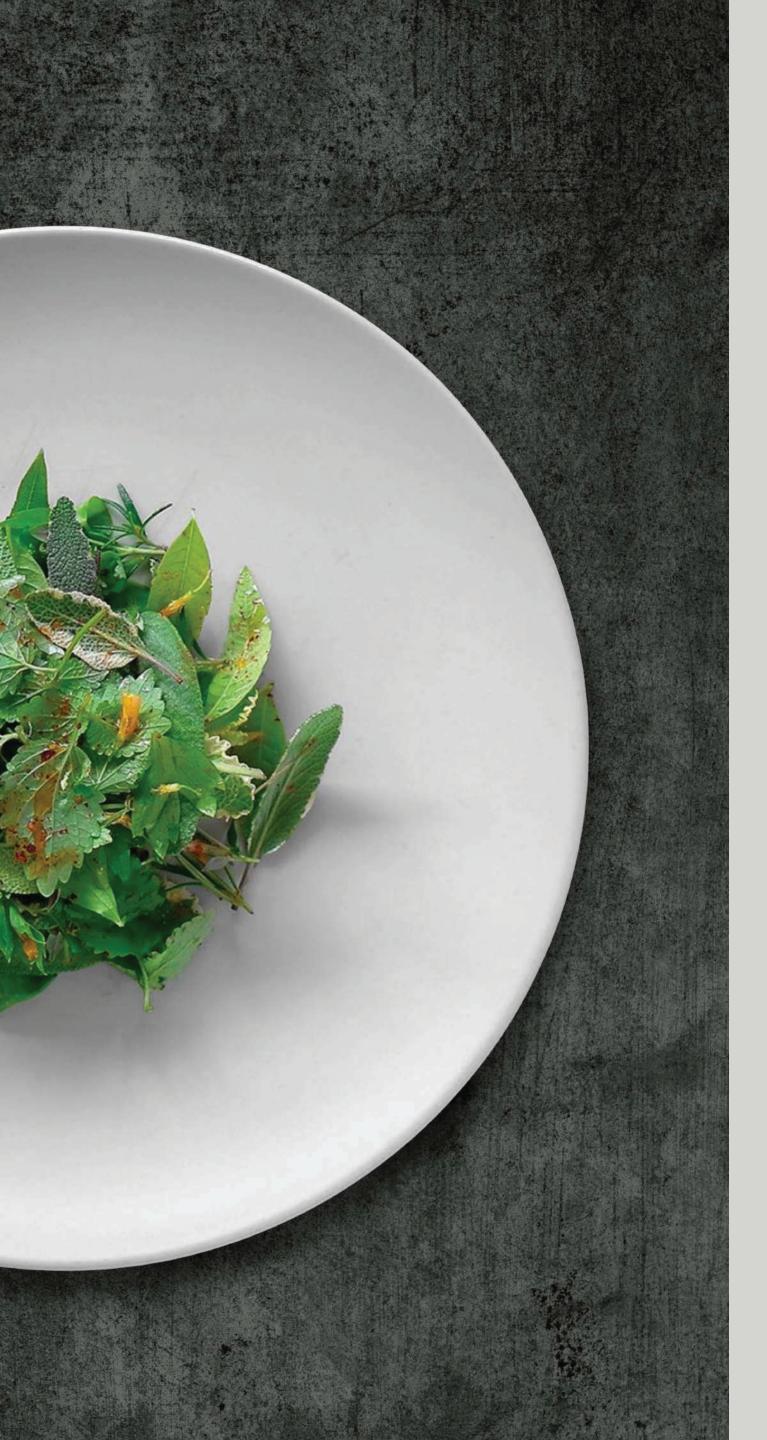

# THE RECEPTION

## THE RECEPTION

### CATERING

Beverage ticket: 3,30 €/pc 1 ticket = Soft drink or 25 cl Beer 2 tickets = 1 Glass of wine, Osan Water or Special 33cl beer

Cocktail ticket: 11,20 €/pc 1 ticket = 1 Special CORRESPONDANCE cocktail

Open Bar

2h:20€/pp 3h:26€/pp 4h:32€/pp

Food: 4 one-bites pp : 11 €/pp 7 one-bites pp : 19,25 €/pp