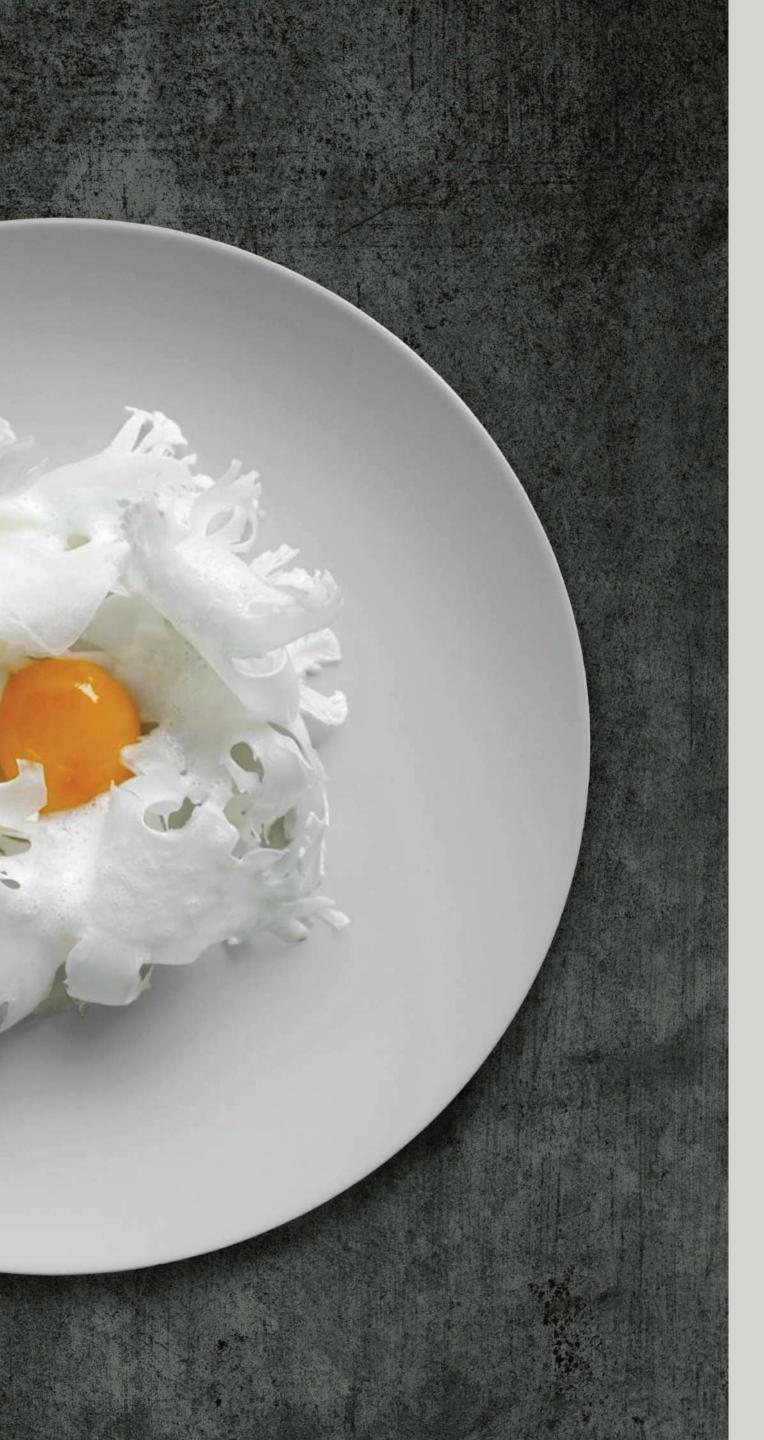

# THE WALKING DINNER

### THE WALKING DINNER

### 3 HOUR WALKING DINNER 83 €/pp

### 4 HOUR WALKING DINNER 92 €/pp

BAR

4h Open Bar Selection of wine and/or alcohol-free pairing.